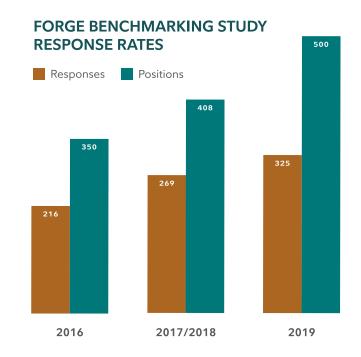

#### OF SALARY INCREASES **REPORTED IN 2019 STUDY**

were as a result of data provided from our previous 2 groundbreaking studies on compensation.